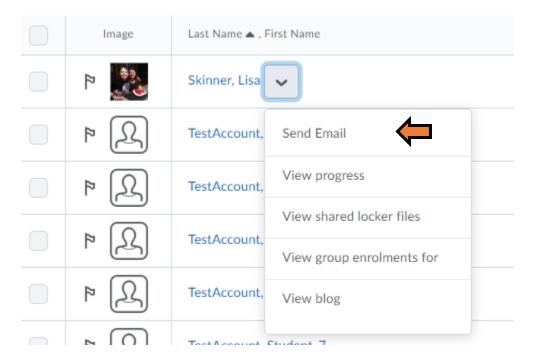

## **Email Individual Students**

If you need to email an individual student you can click the student's name on the Classlist or you can click the dropdown arrow next to the students name and click send email.