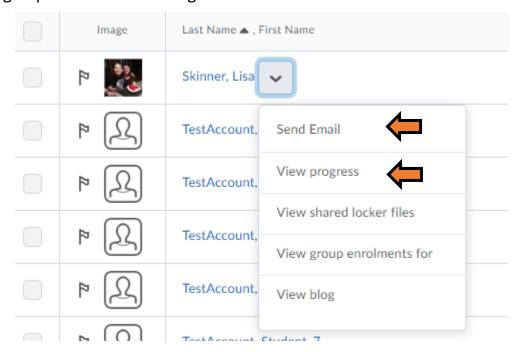

- Identify what students are online by the Online Status icon which will be displayed by the students' name.
- Communicate with students on the Classlist by email.
- On the Classlist page, click **View Progress** from the context menu of the user you want to view. It also gives you the ability to view shared locker files, group enrolments and blogs.

When you click on View Progress it will open up a Summary window where you can look at various areas of the students' progress.

## **Email Individual Students**

If you need to email an individual student you can click the student's name on the Classlist or you can click the dropdown arrow next to the students name and click send email.