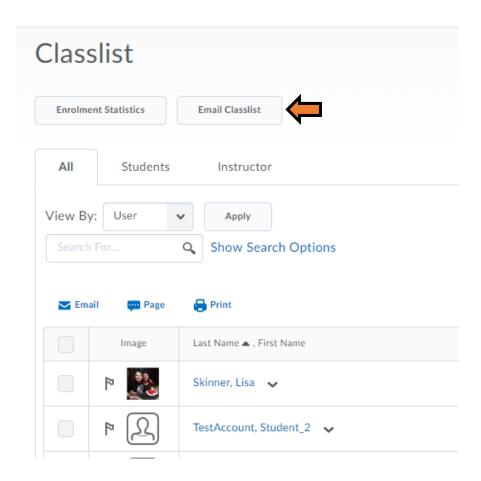

## Email the Entire Classlist

1. Click the **Email Classlist** button at the top of the page. A page will open that displays a list of class members who will receive the email.

2. Click the **Send Email** button at the bottom of the page. A "Compose New Message" window will open with the email addresses for everyone in your class listed in the BCC field.

#### View Enrolment

The Enrollment Statistics area provides a summary of course enrollments and withdrawals. On the Classlist page, click **Enrollment Statistics** to access this area.

This will give you a snapshot of the number of students in the class and any withdrawals from the course.