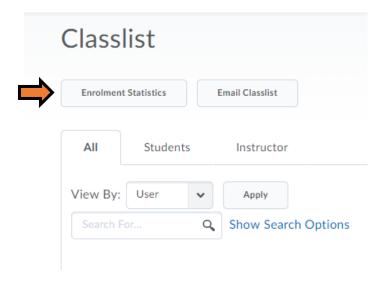

#### View Enrolment

The Enrollment Statistics area provides a summary of course enrollments and withdrawals. On the Classlist page, click **Enrollment Statistics** to access this area.

This will give you a snapshot of the number of students in the class and any withdrawals from the course.