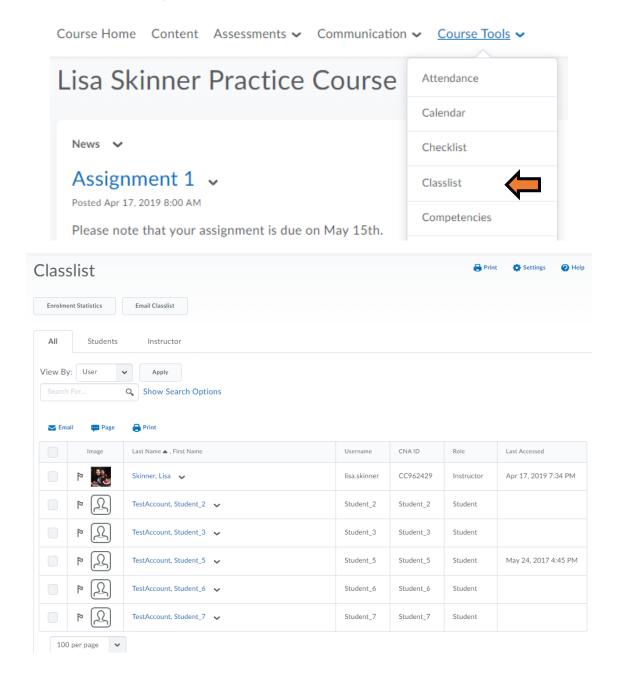

#### **ACCESSING THE CLASSLIST**

To access the Classlist, click on Course Tools on the navbar and click Classlist.

The Classlist tool is a convenient starting point for viewing information on the students. For example:

- Identify what students are online by the Online Status icon which will be displayed by the students' name.
- Communicate with students on the Classlist by email.
- On the Classlist page, click **View Progress** from the context menu of the user you want to view. It also gives you the ability to view shared locker files, group enrolments and blogs.