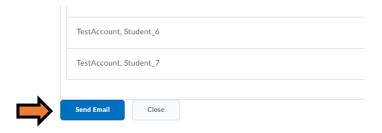

## Email the Entire Classlist

1. Click the **Email Classlist** button at the top of the page. A page will open that displays a list of class members who will receive the email.

2. Click the **Send Email** button at the bottom of the page. A "Compose New Message" window will open with the email addresses for everyone in your class listed in the BCC field.