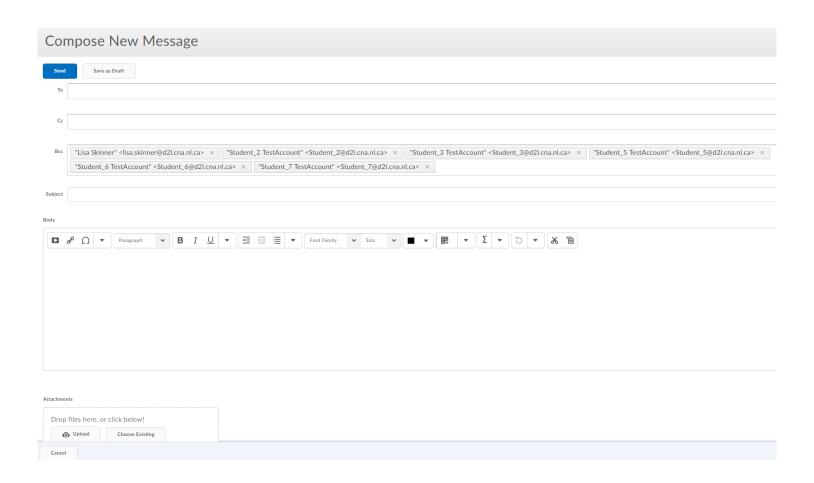

## Email the Entire Classlist

1. Click the **Email Classlist** button at the top of the page. A page will open that displays a list of class members who will receive the email.

2. Click the **Send Email** button at the bottom of the page. A "Compose New Message" window will open with the email addresses for everyone in your class listed in the BCC field.

- 2. Enter a title for your email in the Subject field.
- 3. Enter the content of your message in the Body field.
- 4. Click the **Upload** button to include an attachment, then locate a file to attach it to the message .Click the **Send** button in the upper-left corner of the page when you are done.